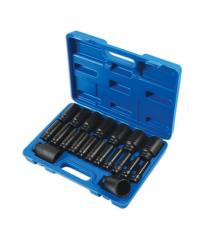

## **Deep Impact Socket Set 1/2"D 20pc**

A comprehensive set of deep, 1/2" square drive impact sockets, from 10mm to 38mm, in Bi-Hex (12pt) profile. Invaluable in the automotive workshop when socket access is restricted. The generous 78mm depth is designed to fit hard-to-reach fixings that cannot be adjusted with a conventional socket. This heavy duty set is designed for impact tool use and is manufactured from chrome molybdenum for strength and durability. Presented in a handled carry case for safe, organised, portable tool storage.

## **Additional Information**

- Socket sizes: 10, 11, 12, 13, 14, 15, 16, 17, 18, 19, 21, 22, 24, 27, 30, 32, 33, 34, 36 and 38mm.
- 1/2"D x Bi-Hex (12pt) x 78mm deep.
- Hardened and tempered sockets designed for impact use; manufactured from chrome molybdenum with black phosphate finish.
- Supplied in storage case (250 x 350mm).
- Ideal for use with Laser cordless impact wrench, Part No. 8013 or mini air impact wrench 1/2"D, Part No. 7681.