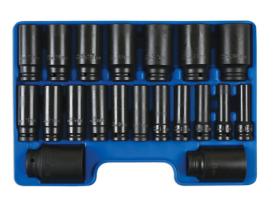

## **Deep Impact Socket Set 1/2"D 20pc**

A comprehensive set of deep, 1/2" square drive impact sockets, from 10mm to 38mm, in Bi-Hex (12pt) profile. Invaluable in the automotive workshop when socket access is restricted. The generous 78mm depth is designed to fit hard-to-reach fixings that cannot be adjusted with a conventional socket. This heavy duty set is designed for impact tool use and is manufactured from chrome molybdenum for strength and durability. Presented in a handled carry case for safe, organised, portable tool storage.

## **Additional Information**

- Socket sizes: 10, 11, 12, 13, 14, 15, 16, 17, 18, 19, 21, 22, 24, 27, 30, 32, 33, 34, 36 and 38mm.
- 1/2"D x Bi-Hex (12pt) x 78mm deep.
- Hardened and tempered sockets designed for impact use; manufactured from chrome molybdenum with black phosphate finish.
- Supplied in storage case (250 x 350mm).
- Ideal for use with Laser cordless impact wrench, Part No. 8013 or mini air impact wrench 1/2"D, Part No. 7681.